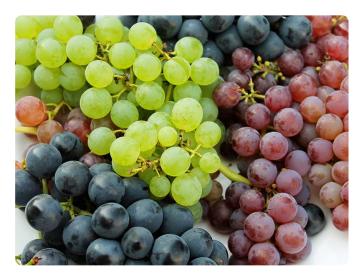

#### **Produce**

**Red, Green and Black Grapes** Organic Regular Price - \$5.99/lb

\$3.99/lb

Peaches Organic Regular Price - \$5.49/lb

20% off